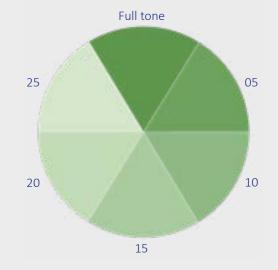

## **COLOURS FOR LIFE**

This colour system developed by AURO brings you a range of 800 different colours from the intense and highly pigmented through mid and pale tones to a great selection of subtle off whites to suit any interior scheme. No other paint company uses only natural mineral pigments which guarantee a depth of colour that cannot be replicated with synthetic colourants. To bring this range to you, we have selected a popular green to show the different levels of colour the system can create.

In this diagram you can see the gradation of full tone "forest green" to lighter shades 05, 10, 15, 20 and 25.